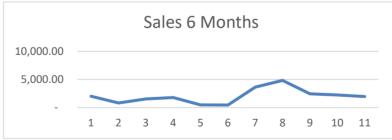

### Louisiana Direct Seafood Sales Report

|      | eC             | commerce Sale | s & Statistics |        |         |          |
|------|----------------|---------------|----------------|--------|---------|----------|
|      | Month          | Revenue       |                | Orders | Visits  | Visitors |
| 2023 | January        | 6,274.07      | 6,274.07       | 35     | 9,947   | 3,378    |
|      | February       | 5,008.15      | 11,282.22      | 28     | 10,087  | 3,397    |
|      | March          | 5,835.14      | 17,117.36      | 38     | 18,109  | 6,990    |
|      | April          | 4,425.30      | 21,542.66      | 34     | 21,520  | 7,792    |
|      | May            | 3,471.73      | 25,014.39      | 27     | 8,950   | 3,563    |
|      | June           | 2,285.26      | 27,299.65      | 23     | 7,513   | 3,098    |
|      | July           | 3,342.94      | 30,642.59      | 27     | 9,572   | 3,591    |
|      | August         | 2,281.37      | 32,923.96      | 28     | 7,276   | 3,010    |
|      | September      | 4,627.35      | 37,551.31      | 45     | 6,864   | 2,864    |
|      | October        | 3,452.03      | 41,003.34      | 28     | 7,802   | 3,469    |
|      | November       | 3,923.22      | 44,926.56      | 30     | 8,782   | 3,480    |
|      | December       | 6,335.61      | 51,262.17      | 56     | 6,461   | 2,966    |
| 2024 | January        | 3,497.45      | 3,497.45       | 31     | 11,750  | 3,738    |
|      | February       | 3,783.60      | 7,281.05       | 121    | 12,132  | 3,914    |
|      | March          | 3,456.40      | 10,737.45      | 25     | 12,529  | 8,557    |
|      | April          | 2,253.33      | 12,990.78      | 20     | 11,842  | 8,095    |
|      | May            | 2,313.75      | 15,304.53      | 18     | 10,270  | 7,186    |
|      | June           | 2,008.63      | 17,313.16      | 14     | 11,421  | 8,291    |
|      | July           | 820.19        | 18,133.35      | 8      | 15,475  | 13,466   |
|      | August         | 1,520.81      | 19,654.16      | 9      |         |          |
|      | September      | 1,784.94      | 21,439.10      | 13     |         |          |
|      | October        | 469.00        | 21,908.10      | 5      | 849     | 1,188    |
|      | November       | 449.00        | 22,357.10      | 5      | 797     | 2,265    |
|      | December       | 3,630.58      | 25,987.68      | 33     | 5,600   | 2,200    |
| 2025 | January        | 4,834.91      | 30,822.59      | 39     | 4,800   | 1,800    |
|      | February       | 2,435.30      | 33,257.89      | 16     | 3,400   | 1,400    |
|      | March          | 2,234.00      | 35,491.89      | 21     | 4,645   | 1,701    |
|      | April          | 1,957.00      | 37,448.89      | 15     | 4,009   | 1,490    |
|      | Total          | 88,711.06     | 37,448.89      | 792    | 109,519 | 65,291   |
|      | Sales 6 Months |               |                |        |         |          |